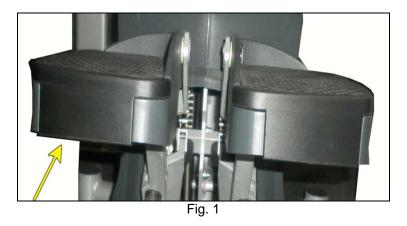

## SC916 and SC5

This document explains the change that was made to the SC916 and SC5 model pedals.

On the previous pedal design, there have been reports the flaps on the pedals were detaching or tearing from the upper portion of the pedal (Fig. 1 and Fig. 2).

Fig. 2

StairMaster has made a design change to eliminate the previous issue. The newly designed part numbers are

- 055-0089, left pedal assembly
- 055-0093, right pedal assembly

Note: Please order BOTH left and right to get a matching set.