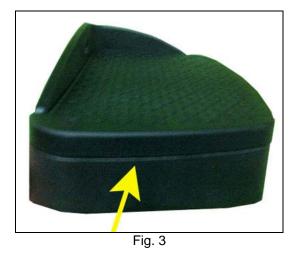

The new design provides a secure pad with no additional rubber on the pedal (Fig. 2). As Fig. 3 and Fig. 4 show, there are no flaps of plastic between the top of the pad to the base of the pad.

Fig. 4