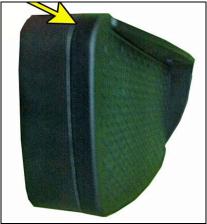

The new design provides a secure pad with no additional rubber on the pedal (Fig. 2). As Fig. 3 and Fig. 4 show, there are no flaps of plastic between the top of the pad to the base of the pad.

Fig. 4