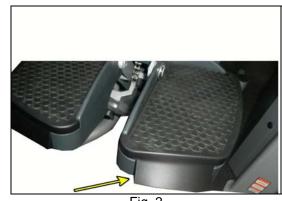

## SC916 and SC5

This document explains the change that was made to the SC916 and SC5 model pedals.

On the previous pedal design, there have been reports the flaps on the pedals were detaching or tearing from the upper portion of the pedal (Fig. 1 and Fig. 2).

Fig. 2

StairMaster has made a design change to eliminate the previous issue. The newly designed part numbers are

- 055-0089, left pedal assembly
- 055-0093, right pedal assembly

Note: Please order BOTH left and right to get a matching set.

The new design provides a secure pad with no additional rubber on the pedal (Fig. 2). As Fig. 3 and Fig. 4 show, there are no flaps of plastic between the top of the pad to the base of the pad.

Fig. 4